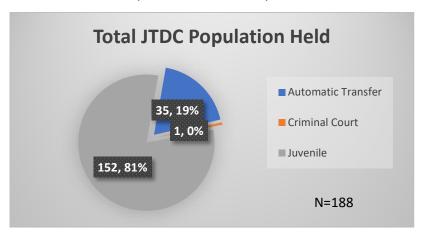

## Daily Data Dashboard – May 1, 2023 Demographics for JTDC Population Monday Morning Midnight Count

Total # of probation Involved youth<sup>1</sup>: 1,181

Data sources: cFive Supervisor – Probation Population and RMIS – JTDC Population

<sup>\*</sup>Age, Gender and Race for Criminal Court population (N=1) is not represented in this report.