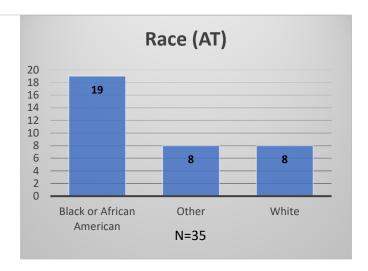

## Daily Data Dashboard – May 1, 2023 Demographics for JTDC Population Monday Morning Midnight Count

Total # of probation Involved youth<sup>1</sup>: 1,181











Data sources: cFive Supervisor – Probation Population and RMIS – JTDC Population

<sup>&</sup>lt;sup>1</sup> Probation Active: Any youth who is pending sentencing with an active social history, has been formally placed on probation or supervision with Cook County Juvenile Probation on the date of the report.

<sup>\*</sup>Age, Gender and Race for Criminal Court population (N=1) is not represented in this report.

## Daily Data Dashboard – May 1, 2023 Demographics for JTDC Population Monday Morning Midnight Count