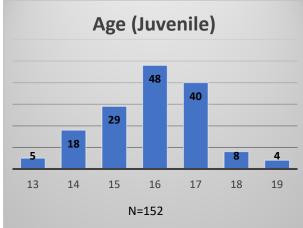

## Daily Data Dashboard – May 1, 2023 Demographics for JTDC Population Monday Morning Midnight Count

Total # of probation Involved youth<sup>1</sup>: 1,181

Data sources: cFive Supervisor – Probation Population and RMIS – JTDC Population