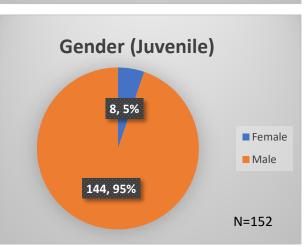

## Daily Data Dashboard – May 1, 2023 Demographics for JTDC Population Monday Morning Midnight Count

Total # of probation Involved youth<sup>1</sup>: 1,181

Data sources: cFive Supervisor – Probation Population and RMIS – JTDC Population