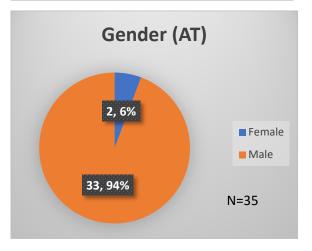

## Daily Data Dashboard – May 1, 2023 Demographics for JTDC Population Monday Morning Midnight Count

Total # of probation Involved youth<sup>1</sup>: 1,181











Data sources: cFive Supervisor – Probation Population and RMIS – JTDC Population

<sup>&</sup>lt;sup>1</sup> Probation Active: Any youth who is pending sentencing with an active social history, has been formally placed on probation or supervision with Cook County Juvenile Probation on the date of the report.

<sup>\*</sup>Age, Gender and Race for Criminal Court population (N=1) is not represented in this report.

## Daily Data Dashboard – May 1, 2023 Demographics for JTDC Population Monday Morning Midnight Count