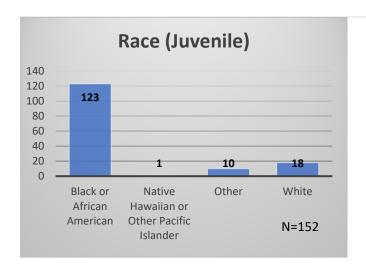

## Daily Data Dashboard – May 1, 2023 Demographics for JTDC Population Monday Morning Midnight Count

Total # of probation Involved youth<sup>1</sup>: 1,181











Data sources: cFive Supervisor – Probation Population and RMIS – JTDC Population

<sup>&</sup>lt;sup>1</sup> Probation Active: Any youth who is pending sentencing with an active social history, has been formally placed on probation or supervision with Cook County Juvenile Probation on the date of the report.

<sup>\*</sup>Age, Gender and Race for Criminal Court population (N=1) is not represented in this report.

## Daily Data Dashboard – May 1, 2023 Demographics for JTDC Population Monday Morning Midnight Count