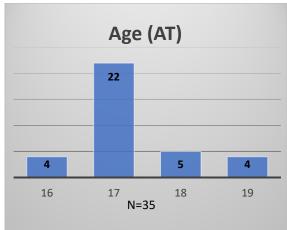

## Daily Data Dashboard – May 1, 2023 Demographics for JTDC Population Monday Morning Midnight Count

Total # of probation Involved youth<sup>1</sup>: 1,181

Data sources: cFive Supervisor – Probation Population and RMIS – JTDC Population